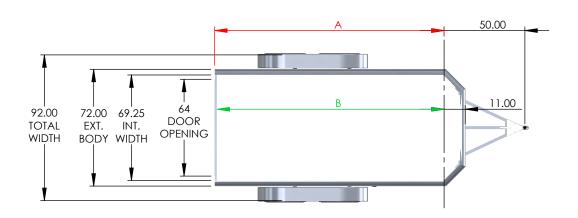

| 5 WIDE ROUND TOP | Rear Door Hgt<br>(C) | Int Hgt @ Center<br>(D) | Overall Hgt<br>(E) |
|------------------|----------------------|-------------------------|--------------------|
| STD Height       | 53.25"               | 58.00"                  | 77.25"             |
| 6" Plus Height   | 59.25"               | 64.00"                  | 83.25"             |
| 12" Plus Height  | 65.25"               | 70.00"                  | 89.25"             |