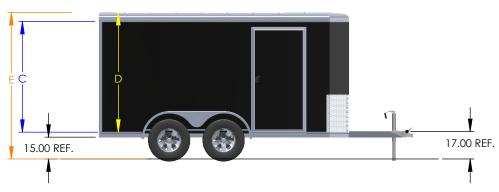

# TRAILER DIMENSION COMPARISON

(FOR ALL CURRENT NEO TRAILER MODELS)

| 5 WIDE ROUND TOP   | Rear Door Hgt | Int Hgt @ Center | Overall Hgt |
|--------------------|---------------|------------------|-------------|
| 5 WIDE ROUND TOP   | (C)           | (D)              | (E)         |
| STD Height         | 61.25"        | 66.5"            | 87"         |
| 6" Plus Height     | 67.25"        | 72.5"            | 93"         |
| 12" Plus Height    | 73.25"        | 78.5"            | 99"         |
| 6" Negative Height | 55.25"        | 60.5"            | 81"         |