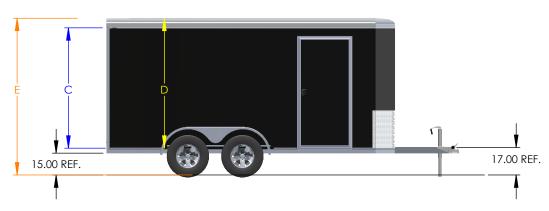

| 6 WIDE ROUND TOP   | Rear Door Hgt<br>(C) | Int Hgt @ Center<br>(D) | Overall Hgt<br>(E) |
|--------------------|----------------------|-------------------------|--------------------|
| STD Height         | 67.25"               | 72.5"                   | 93"                |
| 6" Plus Height     | 73.25"               | 78.5"                   | 99"                |
| 12" Plus Height    | 79.25"               | 84.5"                   | 105"               |
| 6" Negative Height | 61.25"               | 66.5"                   | 87"                |