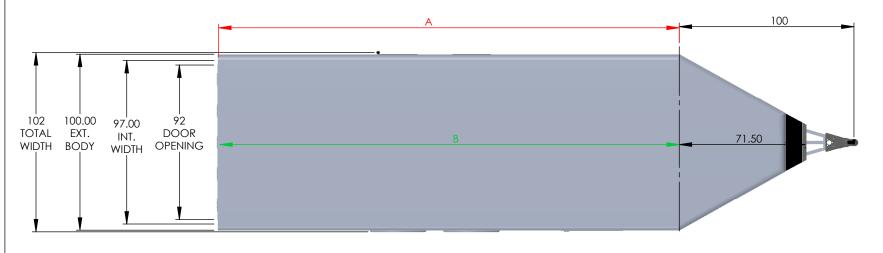

NOTE: DISTANCE BETWEEN WHEEL WELLS IS 82". TRAILER DIMENSIONS ARE WITH 3500# AXLES. WITH OPTIONAL 5200# AXLES TRAILER HEIGHT WILL RAISE 2". TRAILER HEIGHTS ARE REFERENCE AND SUBJECT TO CHANGE.

| MODEL |           | OUTSIDE BOX LENGTH | INSIDE BOX LENGTH |
|-------|-----------|--------------------|-------------------|
| IV    | MODEL     | (A)                | (B)               |
|       | NMS2085TR | 240"               | 238"              |
|       | NMS2285TR | 264"               | 262"              |
|       | NMS2485TR | 288"               | 286"              |
|       | NMS2685TR | 312"               | 310"              |