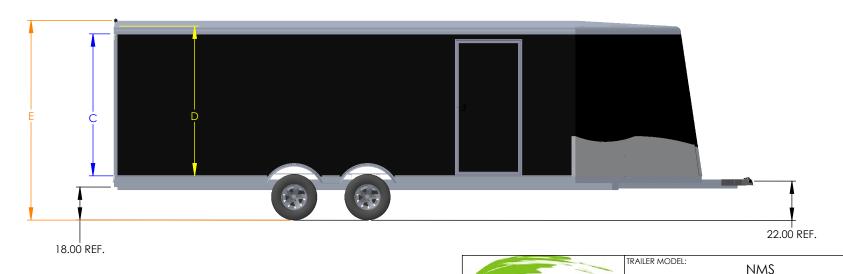

| NMS Round Top     | Rear Door Hgt | Front Door Hgt  | Front Door | Int Hgt @ Center | Overall Hgt |   |
|-------------------|---------------|-----------------|------------|------------------|-------------|---|
| TVIVIS ROUTIU TOP | (C)           | Tronc Boor rige | Width      | (D)              | (E)         | [ |
| STD Height        | 82.5"         | 75.25"          | 74.00"     | 86"              | 115"        | T |