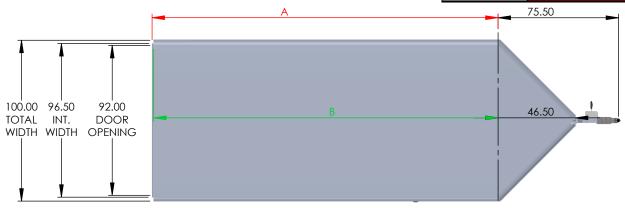

NEOTRAILERS DRAWN BY DATE 1/11/2023 TYLER A BOURASSA

TITLE:

TRAILER DIMENSIONS

| NDO             | Rear Door Hgt | Front Door | Front Door | Int Hgt @ Center | Overall Hgt |
|-----------------|---------------|------------|------------|------------------|-------------|
| NDO             | (C)           | Hgt        | Width      | (D)              | (E)         |
| STD Height      | 73.25"        | 70"        | 58"        | 80.25"           | 110.50"     |
| 6" Plus Height  | 79.25"        | 76"        | 58"        | 86.25"           | 116.50"     |
| 12" Plus Height | 85.25"        | 82"        | 58"        | 92.25"           | 122.50"     |

| TRAILER MODEL: | NDO            |
|----------------|----------------|
| TITLE:         |                |
| TRAIL          | LER DIMENSIONS |