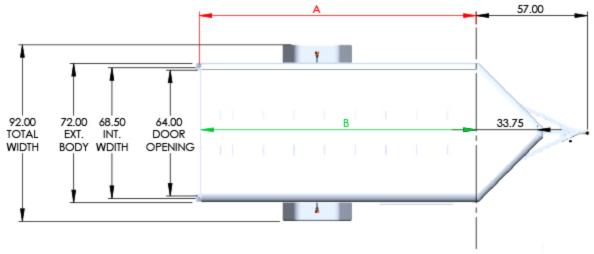

| E: |                    |  |
|----|--------------------|--|
|    | TRAILER DIMENSIONS |  |

2016 NAMR 7 WIDE

TYLER A BOURASSA 8/15/2019 DO NOT SCALE DRAWING

102.00 90.00 86.50 82.00

TOTAL EXT. INT. DOOR WIDTH BODY WIDTH OPENING