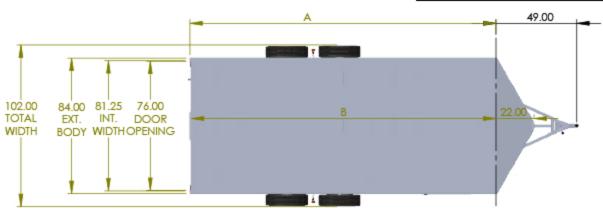

| 6 WIDE ROUND TOP | Rear Door Hgt | Int Hgt @ Center | Overall Hgt |
|------------------|---------------|------------------|-------------|
| 6 WIDE ROUND TOP | (C)           | (D)              | (E)         |
| STD Height       | 67.25"        | 72.50"           | 93.00"      |
| 6" Plus Height   | 73.25"        | 78.50"           | 99.00"      |
| 12" Plus Height  | 79.25"        | 84.50"           | 105.00"     |