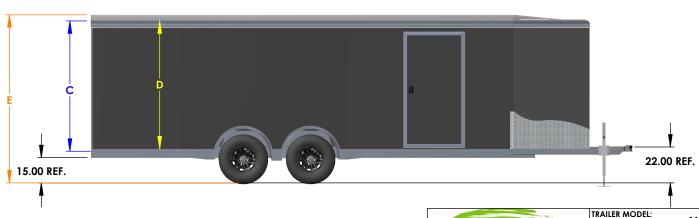

| AILER MODEL: | 2016 NAMR 5 WIDE |
|--------------|------------------|
|              |                  |

TRAILER DIMENSIONS

|               | 2:1:2     |                      |
|---------------|-----------|----------------------|
| ER A BOURASSA | 8/15/2019 | DO NOT SCALE DRAWING |