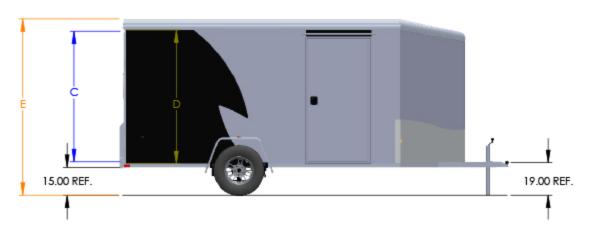

| 6 WIDE ROUND TOP | Rear Door Hgt<br>(C) | Int Hgt @ Center<br>(D) | Overall Hgt<br>(E) |
|------------------|----------------------|-------------------------|--------------------|
| STD Height       | 67.25"               | 72.75"                  | 91.75"             |
| 6" Plus Height   | 73.25"               | 78.75"                  | 97.75"             |
| 12" Plus Height  | 79.25"               | 84.75"                  | 103.75"            |