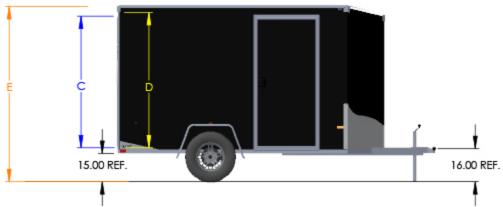

| 6 WIDE ROUND TOP   | Rear Door Hgt<br>(C) | Int Hgt @ Center<br>(D) | Overall Hgt<br>(E) |
|--------------------|----------------------|-------------------------|--------------------|
| STD Height         | 67.25"               | 72.5"                   | 93"                |
| 6" Plus Height     | 73.25"               | 78.5"                   | 99"                |
| 12" Plus Height    | 79.25"               | 84.5"                   | 105"               |
| 6" Negative Height | 61.25"               | 66.5"                   | 87"                |