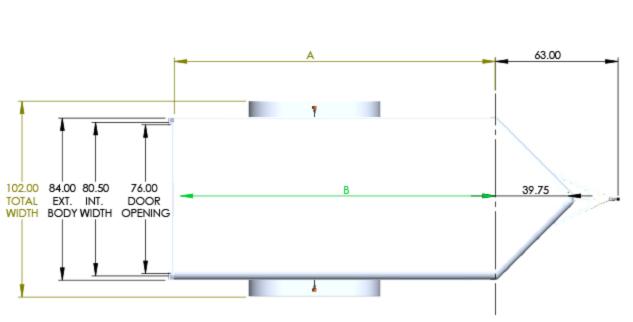

| NIALIN          | Rear Door Hgt | Int Hgt @ Center | Overall Hgt |
|-----------------|---------------|------------------|-------------|
| NAUX            | (C)           | (D)              | (E)         |
| STD Height      | 73.25"        | 80.25"           | 102.00"     |
| 6" Plus Height  | 79.25"        | 86.25"           | 108.00"     |
| 12" Plus Height | 85.25"        | 92.25"           | 114.00"     |