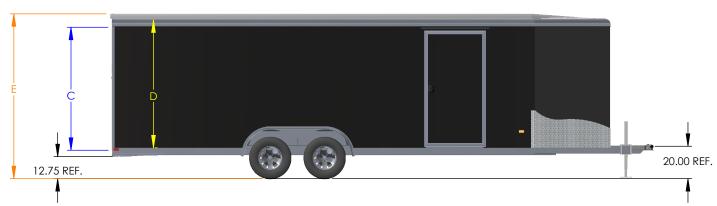

| AILER MODEL: | 2016 NAMR 5 WIDE |
|--------------|------------------|
|              |                  |

TRAILER DIMENSIONS

|               | 2:1:2     |                      |
|---------------|-----------|----------------------|
| ER A BOURASSA | 8/15/2019 | DO NOT SCALE DRAWING |