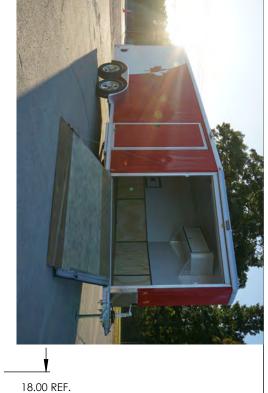

| AILER MODEL: | 2016 NAMR 5 WIDE |
|--------------|------------------|
|              |                  |

TRAILER DIMENSIONS

|               | 2:1:2     |                      |
|---------------|-----------|----------------------|
| ER A BOURASSA | 8/15/2019 | DO NOT SCALE DRAWING |