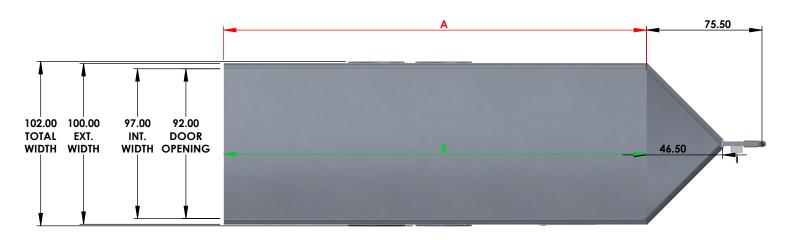

| E: |                    |  |
|----|--------------------|--|
|    | TRAILER DIMENSIONS |  |

2016 NAMR 7 WIDE

TYLER A BOURASSA 8/15/2019 DO NOT SCALE DRAWING

102.00 90.00 86.50 82.00

TOTAL EXT. INT. DOOR WIDTH BODY WIDTH OPENING