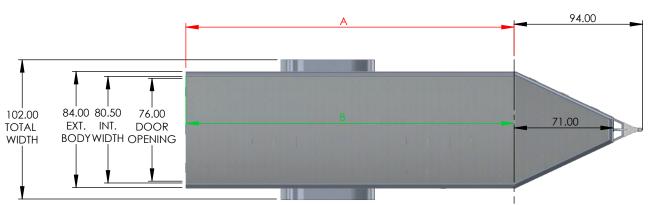

| NASA            | ROOF<br>TYPE | Rear Door Hgt<br>(C) | Front Door Hgt | Front Door<br>Width | Int Hgt @<br>Center (D) | Overall Hgt<br>(E) |
|-----------------|--------------|----------------------|----------------|---------------------|-------------------------|--------------------|
| STD Height      |              | 73.25"               | 69.25"         | 71.00"              | 78.50"                  | 99.25"             |
| 6" Plus Height  | ROUND<br>TOP | 79.25"               | 75.25"         | 71.00"              | 84.50"                  | 105.25"            |
| 12" Plus Height |              | 85.25"               | 81.25"         | 71.00"              | 90.50"                  | 111.25"            |
| STD Height      |              | 70.25"               | 69.25"         | 71.00"              | 75.00"                  | 95.75"             |
| 6" Plus Height  | FLAT TOP     | 76.25"               | 75.25"         | 71.00"              | 81.00"                  | 101.75"            |
| 12" Plus Height |              | 82.25"               | 81.25"         | 71.00"              | 87.00"                  | 107.75"            |