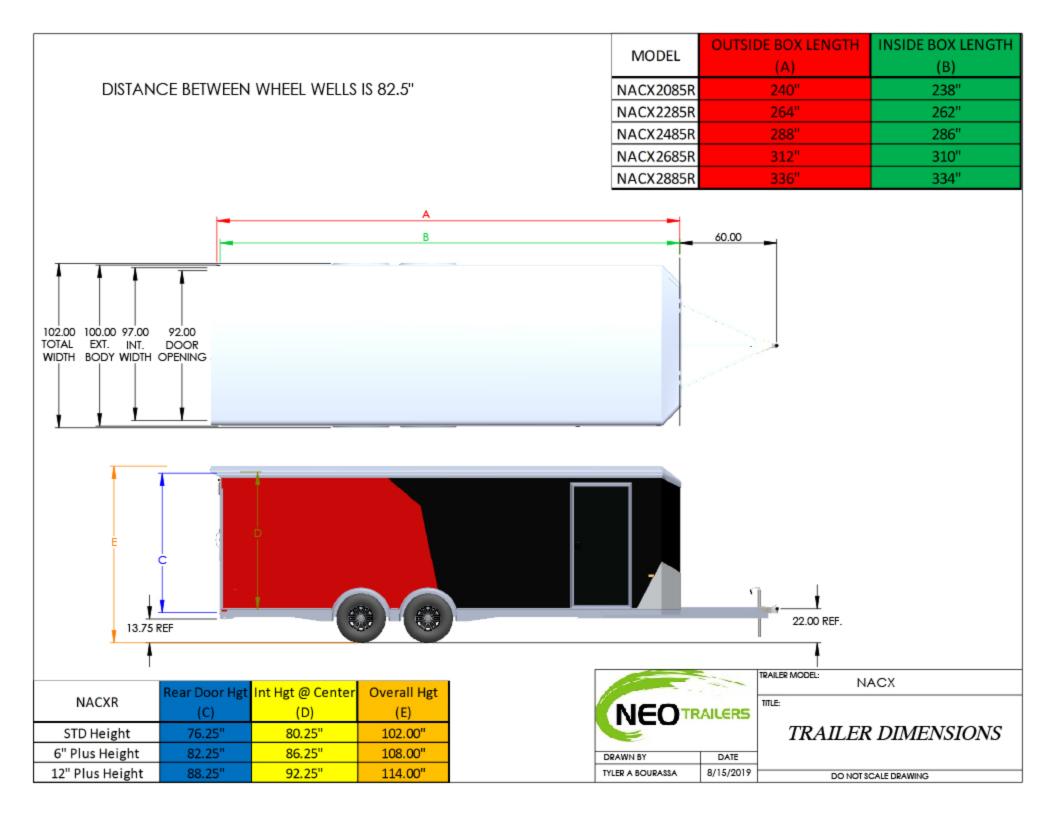

| NIALIN          | Rear Door Hgt | Int Hgt @ Center | Overall Hgt |
|-----------------|---------------|------------------|-------------|
| NAUX            | (C)           | (D)              | (E)         |
| STD Height      | 73.25"        | 80.25"           | 102.00"     |
| 6" Plus Height  | 79.25"        | 86.25"           | 108.00"     |
| 12" Plus Height | 85.25"        | 92.25"           | 114.00"     |