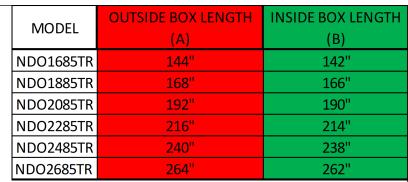

NEOTRAILERS DRAWN BY DATE 1/11/2023 TYLER A BOURASSA

TITLE:

TRAILER DIMENSIONS

| NDO             | Rear Door Hgt | Front Door | Front Door | Int Hgt @ Center | Overall Hgt |
|-----------------|---------------|------------|------------|------------------|-------------|
| NDO             | (C)           | Hgt        | Width      | (D)              | (E)         |
| STD Height      | 73.25"        | 70"        | 58"        | 80.25"           | 110.50"     |
| 6" Plus Height  | 79.25"        | 76"        | 58"        | 86.25"           | 116.50"     |
| 12" Plus Height | 85.25"        | 82"        | 58"        | 92.25"           | 122.50"     |

| TRAILER MODEL: | NDO            |
|----------------|----------------|
| TITLE:         |                |
| TRAIL          | LER DIMENSIONS |