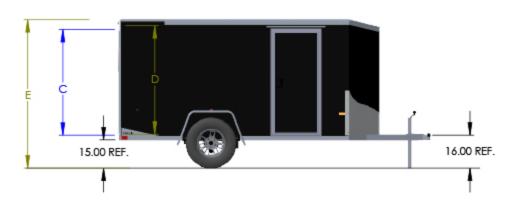

| 5 WIDE ROUND TOP | Rear Door Hgt<br>(C) | Int Hgt @ Center<br>(D) | Overall Hgt<br>(E) |
|------------------|----------------------|-------------------------|--------------------|
| STD Height       | 53.25"               | 58.00"                  | 77.25"             |
| 6" Plus Height   | 59.25"               | 64.00"                  | 83.25"             |
| 12" Plus Height  | 65.25"               | 70.00"                  | 89.25"             |