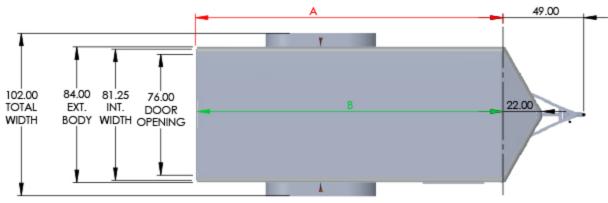

| E: |                    |  |
|----|--------------------|--|
|    | TRAILER DIMENSIONS |  |

2016 NAMR 7 WIDE

TYLER A BOURASSA 8/15/2019 DO NOT SCALE DRAWING

102.00 90.00 86.50 82.00

TOTAL EXT. INT. DOOR WIDTH BODY WIDTH OPENING