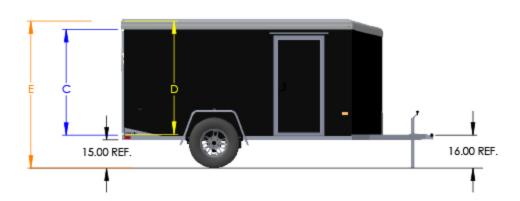

| 5 WIDE ROUND TOP | Rear Door Hgt<br>(C) | Int Hgt @ Center<br>(D) | Overall Hgt<br>(E) |
|------------------|----------------------|-------------------------|--------------------|
| STD Height       | 53.25"               | 58.00"                  | 77.25"             |
| 6" Plus Height   | 59.25"               | 64.00"                  | 83.25"             |
| 12" Plus Height  | 65.25"               | 70.00"                  | 89.25"             |