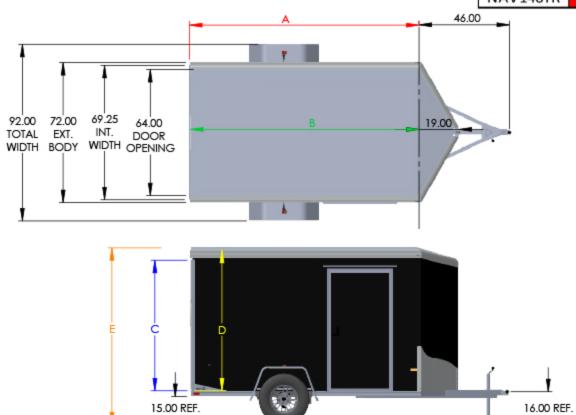

| E: |                    |  |
|----|--------------------|--|
|    | TRAILER DIMENSIONS |  |

2016 NAMR 7 WIDE

TYLER A BOURASSA 8/15/2019 DO NOT SCALE DRAWING

102.00 90.00 86.50 82.00

TOTAL EXT. INT. DOOR WIDTH BODY WIDTH OPENING

| MODEL    | OUTSIDE BOX LENGTH (A) | INSIDE BOX LENGTH (B) |
|----------|------------------------|-----------------------|
| NAV127SF | 144"                   | 142"                  |
| NAV127TF | 144"                   | 142"                  |
| NAV147TF | 168"                   | 166"                  |
| NAV167TF | 192"                   | 190"                  |
| NAV187TF | 216"                   | 214"                  |
| NAV207TF | 240"                   | 238"                  |