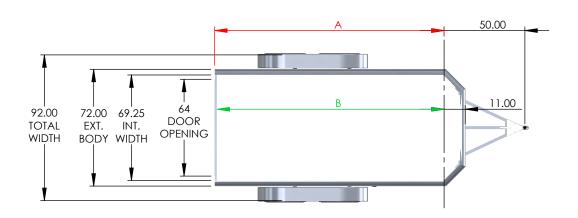

| MODEL    | OUTSIDE BOX LENGTH | INSIDE BOX LENGTH |
|----------|--------------------|-------------------|
|          | (A)                | (B)               |
| NAC126TR | 144"               | 142"              |

| 6 WIDE ROUND TOP | Rear Door Hgt | Int Hgt @ Center | Overall Hgt |
|------------------|---------------|------------------|-------------|
| 6 WIDE ROUND TOP | (C)           | (D)              | (E)         |
| STD Height       | 67.25"        | 72.50"           | 93.00"      |
| 6" Plus Height   | 73.25"        | 78.50"           | 99.00"      |
| 12" Plus Height  | 79.25"        | 84.50"           | 105.00"     |