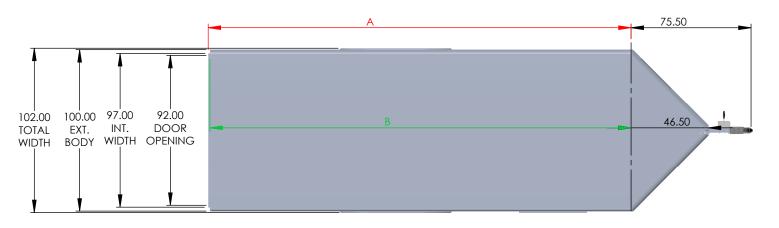

| E: |                    |  |
|----|--------------------|--|
|    | TRAILER DIMENSIONS |  |

2016 NAMR 7 WIDE

TYLER A BOURASSA 8/15/2019 DO NOT SCALE DRAWING

102.00 90.00 86.50 82.00

TOTAL EXT. INT. DOOR WIDTH BODY WIDTH OPENING