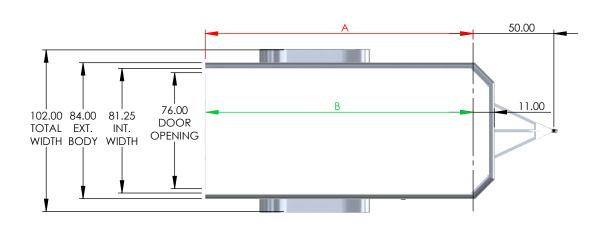

| E: |                    |  |
|----|--------------------|--|
|    | TRAILER DIMENSIONS |  |

2016 NAMR 7 WIDE

TYLER A BOURASSA 8/15/2019 DO NOT SCALE DRAWING

102.00 90.00 86.50 82.00

TOTAL EXT. INT. DOOR WIDTH BODY WIDTH OPENING