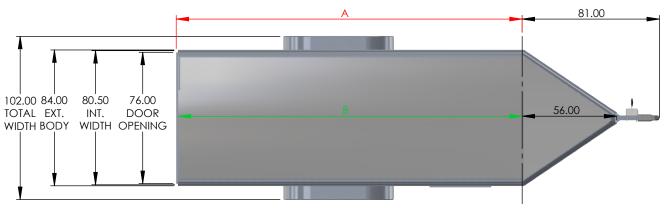

| E: |                    |  |
|----|--------------------|--|
|    | TRAILER DIMENSIONS |  |

2016 NAMR 7 WIDE

TYLER A BOURASSA 8/15/2019 DO NOT SCALE DRAWING

102.00 90.00 86.50 82.00

TOTAL EXT. INT. DOOR WIDTH BODY WIDTH OPENING