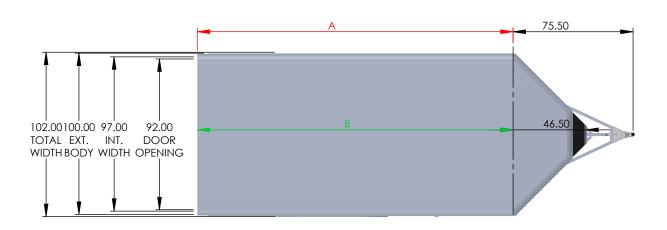

| E: |                    |  |
|----|--------------------|--|
|    | TRAILER DIMENSIONS |  |

2016 NAMR 7 WIDE

TYLER A BOURASSA 8/15/2019 DO NOT SCALE DRAWING

102.00 90.00 86.50 82.00

TOTAL EXT. INT. DOOR WIDTH BODY WIDTH OPENING