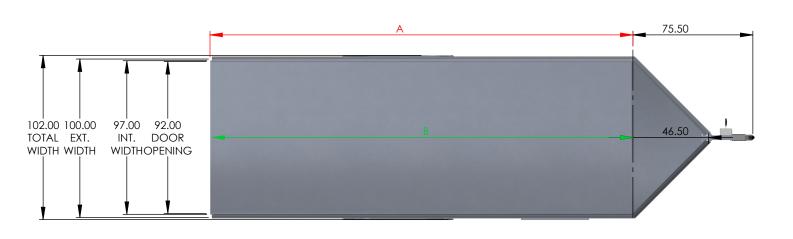

| E: |                    |  |
|----|--------------------|--|
|    | TRAILER DIMENSIONS |  |

2016 NAMR 7 WIDE

TYLER A BOURASSA 8/15/2019 DO NOT SCALE DRAWING

102.00 90.00 86.50 82.00

TOTAL EXT. INT. DOOR WIDTH BODY WIDTH OPENING