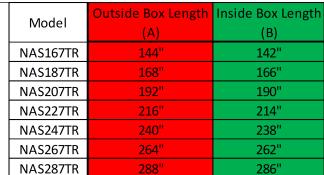

----------------|-------------|
| NAUX            | (C)           | (D)              | (E)         |
| STD Height      | 73.25"        | 80.25"           | 102.00"     |
| 6" Plus Height  | 79.25"        | 86.25"           | 108.00"     |
| 12" Plus Height | 85.25"        | 92.25"           | 114.00"     |

|                  |           | TRAILER MODEL: |
|------------------|-----------|----------------|
| NEO              | RAILERS   | TRA            |
| DRAWN BY         | DATE      |                |
| TYLER A BOURASSA | 5/26/2023 |                |

| TRAILER | R DIMEN | ISIONS |
|---------|---------|--------|

| DRAWN BY          | DATE      |  |
|-------------------|-----------|--|
| TYLER A BOLIRASSA | 5/26/2023 |  |
| LITER A BOOKASSA  | 3/26/2023 |  |

DO NOT SCALE DRAWING

NAUX







|                 | Rear Door Hgt | Front Door Hgt | Front Door<br>Width | Int Hgt @ Center | Overall Hgt<br>(E) |
|-----------------|---------------|----------------|---------------------|------------------|--------------------|
| Round Top       | (C)           |                | wiatii              | (D)              | (⊏)                |
| STD Height      | 73.25"        | 69.25"         | 61.00"              | 78.50"           | 99.25"             |
| 6" Plus Height  | 79.25"        | 75.25"         | 61.00"              | 84.50"           | 105.25"            |
| 12" Plus Height | 85.25"        | 81.25"         | 61.00"              | 90.50"           | 111.25"            |



NASR 7 WIDE

| DRAWN BY         | DATE      |   |
|------------------|-----------|---|
| TYLER A BOUR