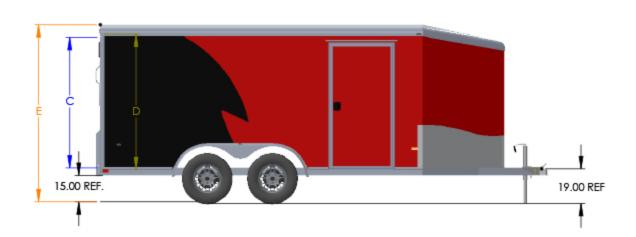

| 6 WIDE ROUND TOP | Rear Door Hgt<br>(C) | Int Hgt @ Center<br>(D) | Overall Hgt<br>(E) |
|------------------|----------------------|-------------------------|--------------------|
| STD Height       | 67.25"               | 72.75"                  | 91.75"             |
| 6" Plus Height   | 73.25"               | 78.75"                  | 97.75"             |
| 12" Plus Height  | 79.25"               | 84.75"                  | 103.75"            |

| 6 WIDE ROUND TOP | Rear Door Hgt | Int Hgt @ Center | Overall Hgt |
|------------------|---------------|------------------|-------------|
| 6 WIDE ROUND TOP | (C)           | (D)              | (E)         |
| STD Height       | 67.25"        | 72.50"           | 93.00"      |
| 6" Plus Height   | 73.25"        | 78.50"           | 99.00"      |
| 12" Plus Height  | 79.25"        | 84.50"           | 105.00"     |

| 7 WIDE ROUND TOP | Rear Door Hgt<br>(C) | Int Hgt @ Center<br>(D) | Overall Hgt<br>(E) |
|------------------|----------------------|-------------------------|--------------------|
| STD Height       | 73.25"               | 78.50"                  | 99.00"             |
| 6" Plus Height   | 79.25"               | 84.50"                  | 105.00"            |
| 12" Plus Height  | 85.25"               | 90.50"                  | 111.00"            |