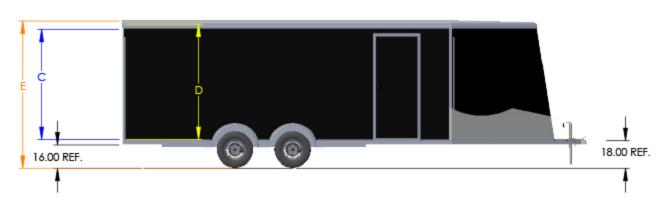

# TRAILER DIMENSION COMPARISON

(FOR ALL CURRENT NEO TRAILER MODELS)

| 5 WIDE ROUND TOP   | Rear Door Hgt | Int Hgt @ Center | Overall Hgt |
|--------------------|---------------|------------------|-------------|
| 5 WIDE ROUND TOP   | (C)           | (D)              | (E)         |
| STD Height         | 61.25"        | 66.5"            | 87"         |
| 6" Plus Height     | 67.25"        | 72.5"            | 93"         |
| 12" Plus Height    | 73.25"        | 78.5"            | 99"         |
| 6" Negative Height | 55.25"        | 60.5"            | 81"         |