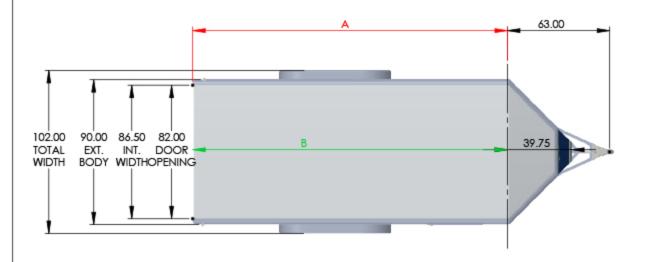

| E: |                    |  |
|----|--------------------|--|
|    | TRAILER DIMENSIONS |  |

2016 NAMR 7 WIDE

TYLER A BOURASSA 8/15/2019 DO NOT SCALE DRAWING

102.00 90.00 86.50 82.00

TOTAL EXT. INT. DOOR WIDTH BODY WIDTH OPENING