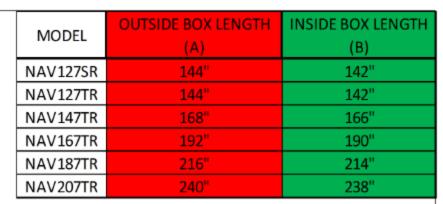

| MODEL    | OUTSIDE BOX LENGTH (A) | INSIDE BOX LENGTH (B) |
|----------|------------------------|-----------------------|
| NAV127SF | 144"                   | 142"                  |
| NAV127TF | 144"                   | 142"                  |
| NAV147TF | 168"                   | 166"                  |
| NAV167TF | 192"                   | 190"                  |
| NAV187TF | 216"                   | 214"                  |
| NAV207TF | 240"                   | 238"                  |