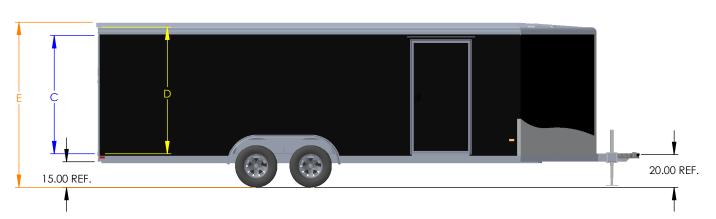

| NMS Round Top     | Rear Door Hgt | Front Door Hgt  | Front Door | Int Hgt @ Center | Overall Hgt |   |
|-------------------|---------------|-----------------|------------|------------------|-------------|---|
| TVIVIS ROUTIU TOP | (C)           | Tronc Boor rige | Width      | (D)              | (E)         | [ |
| STD Height        | 82.5"         | 75.25"          | 74.00"     | 86"              | 115"        | T |