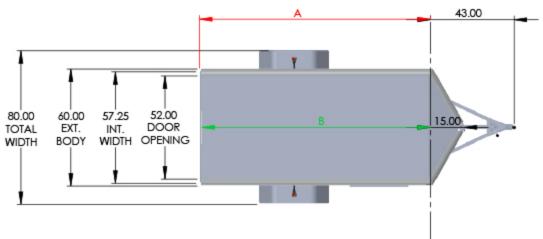

| E: |                    |  |
|----|--------------------|--|
|    | TRAILER DIMENSIONS |  |

2016 NAMR 7 WIDE

TYLER A BOURASSA 8/15/2019 DO NOT SCALE DRAWING

102.00 90.00 86.50 82.00

TOTAL EXT. INT. DOOR WIDTH BODY WIDTH OPENING