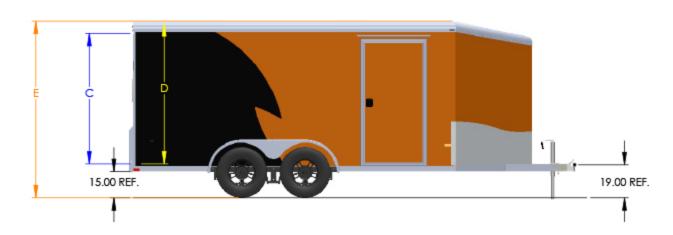

# TRAILER DIMENSION COMPARISON

(FOR ALL CURRENT NEO TRAILER MODELS)

| 5 WIDE ROUND TOP   | Rear Door Hgt | Int Hgt @ Center | Overall Hgt |
|--------------------|---------------|------------------|-------------|
| 5 WIDE ROUND TOP   | (C)           | (D)              | (E)         |
| STD Height         | 61.25"        | 66.5"            | 87"         |
| 6" Plus Height     | 67.25"        | 72.5"            | 93"         |
| 12" Plus Height    | 73.25"        | 78.5"            | 99"         |
| 6" Negative Height | 55.25"        | 60.5"            | 81"         |

| 6 WIDE ROUND TOP   | Rear Door Hgt<br>(C) | Int Hgt @ Center<br>(D) | Overall Hgt<br>(E) |
|--------------------|----------------------|-------------------------|--------------------|
| STD Height         | 67.25"               | 72.5"                   | 93"                |
| 6" Plus Height     | 73.25"               | 78.5"                   | 99"                |
| 12" Plus Height    | 79.25"               | 84.5"                   | 105"               |
| 6" Negative Height | 61.25"               | 66.5"                   | 87"                |

| 7 WIDE ROUND TOP   | Rear Door Hgt | Int Hgt @ Center | Overall Hgt |
|--------------------|---------------|------------------|-------------|
| 7 WIDE ROUND TOP   | (C)           | (D)              | (E)         |
| STD Height         | 67.25"        | 72.5"            | 93"         |
| 6" Plus Height     | 73.25"        | 78.5"            | 99"         |
| 12" Plus Height    | 79.25"        | 84.5"            | 105"        |
| 6" Negative Height | 61.25"        | 66.5"            | 87"         |

| 7.5 WIDE ROUND TOP | Rear Door Hgt<br>(C) | Int Hgt @ Center<br>(D) | Overall Hgt<br>(E) |
|--------------------|----------------------|-------------------------|--------------------|
| STD Height         | 67.25"               | 72.5"                   | 93"                |
| 6" Plus Height     | 73.25"               | 78.5"                   | 99"                |
| 12" Plus Height    | 79.25"               | 84.5"                   | 105"               |
| 6" Negative Height | 61.25"               | 66.5"                   | 87"                |