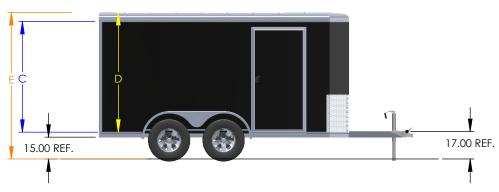

| 6 WIDE ROUND TOP | Rear Door Hgt | Int Hgt @ Center | Overall Hgt |
|------------------|---------------|------------------|-------------|
| 6 WIDE ROUND TOP | (C)           | (D)              | (E)         |
| STD Height       | 67.25"        | 72.50"           | 93.00"      |
| 6" Plus Height   | 73.25"        | 78.50"           | 99.00"      |
| 12" Plus Height  | 79.25"        | 84.50"           | 105.00"     |