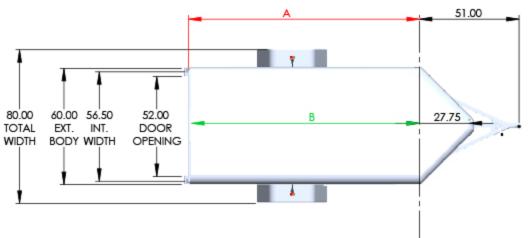

# TRAILER DIMENSION COMPARISON

(FOR ALL CURRENT NEO TRAILER MODELS)









| 5 WIDE ROUND TOP   | Rear Door Hgt | Int Hgt @ Center | Overall Hgt |
|--------------------|---------------|------------------|-------------|
| 5 WIDE ROUND TOP   | (C)           | (D)              | (E)         |
| STD Height         | 61.25"        | 66.5"            | 87"         |
| 6" Plus Height     | 67.25"        | 72.5"            | 93"         |
| 12" Plus Height    | 73.25"        | 78.5"            | 99"         |
| 6" Negative Height | 55.25"        | 60.5"            | 81"         |

|                  |           | TRA      |
|------------------|-----------|----------|
| NEO.             | RAILERS   | ТΙΤΊ     |
| DRAWN BY         | DATE      | 1        |
| TYLER A BOURASSA | 8/15/2019 | $\vdash$ |

| AILER MODEL: | 2016 NAMR 5 WIDE |
|--------------|------------------