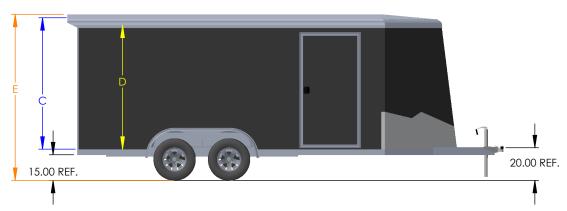

| 5 WIDE ROUND TOP | Rear Door Hgt<br>(C) | Int Hgt @ Center<br>(D) | Overall Hgt<br>(E) |
|------------------|----------------------|-------------------------|--------------------|
| STD Height       | 53.25"               | 58.00"                  | 77.25"             |
| 6" Plus Height   | 59.25"               | 64.00"                  | 83.25"             |
| 12" Plus Height  | 65.25"               | 70.00"                  | 89.25"             |