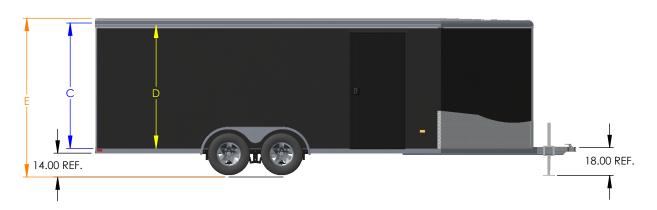

| 6 WIDE FLAT TOP | Rear Door Hgt<br>(C) | Int Hgt @ Center<br>(D) | Overall Hgt<br>(E) |
|-----------------|----------------------|-------------------------|--------------------|
| STD Height      | 67.25"               | 72.75"                  | 91.75"             |
| 6" Plus Height  | 73.25"               | 78.75"                  | 97.75"             |
| 12" Plus Height | 79.25"               | 84.75"                  | 103.75"            |

| 6 WIDE ROUND TOP | Rear Door Hgt<br>(C) | Int Hgt @ Center<br>(D) | Overall Hgt<br>(E) |
|------------------|----------------------|-------------------------|--------------------|
| STD Height       | 67.25"               | 72.75"                  | 91.75"             |
| 6" Plus Height   | 73.25"               | 78.75"                  | 97.75"             |
| 12" Plus Height  | 79.25"               | 84.75"                  | 103.75"            |