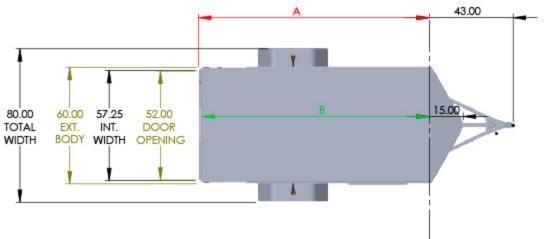

| DO NOT SCALE DRAWING |  |
|----------------------|--|

| _ |          |                        |                       |
|---|----------|------------------------|-----------------------|
|   | MODEL    | OUTSIDE BOX LENGTH (A) | INSIDE BOX LENGTH (B) |
|   | NAV106SR | 120"                   | 118"                  |
|   | NAV126SR | 144"                   | 142"                  |
|   | NAV126TR | 144"                   | 142"                  |
|   | NAV146SR | 168"                   | 166"                  |
|   | NAV146TR | 168"                   | 166"                  |