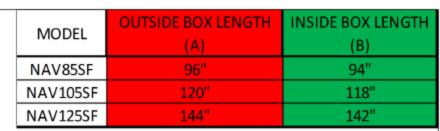

| MODEL    | OUTSIDE BOX LENGTH (A) | INSIDE BOX LENGTH (B) |
|----------|------------------------|-----------------------|
| NAV127SF | 144"                   | 142"                  |
| NAV127TF | 144"                   | 142"                  |
| NAV147TF | 168"                   | 166"                  |
| NAV167TF | 192"                   | 190"                  |
| NAV187TF | 216"                   | 214"                  |
| NAV207TF | 240"                   | 238"                  |