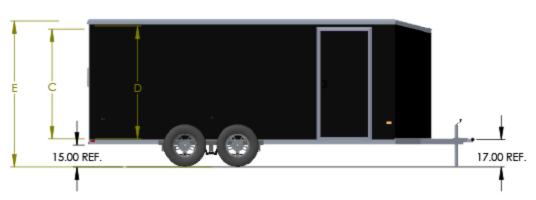

| 6 WIDE ROUND TOP | Rear Door Hgt | Int Hgt @ Center | Overall Hgt |
|------------------|---------------|------------------|-------------|
| 6 WIDE ROUND TOP | (C)           | (D)              | (E)         |
| STD Height       | 67.25"        | 72.50"           | 93.00"      |
| 6" Plus Height   | 73.25"        | 78.50"           | 99.00"      |
| 12" Plus Height  | 79.25"        | 84.50"           | 105.00"     |