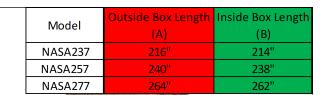

| TRAIIFR | DIMENSIONS |
|---------|------------|

NAMR 7.5 WIDE

| DRAWN BY         | DATE      |  |
|------------------|-----------|--|
| TYLER A BOURASSA | 8/15/2019 |  |

| Mode       | el     | Outside Box Length<br>(A) | Inside Box Length<br>(B) |
|------------|--------|---------------------------|--------------------------|
| NASX1975TR | TANDEM | 168"                      | 166"                     |
| NASX2175TR | AXLE   | 192"                      | 190"                     |
| NASX2375TR | AXLE   | 216"                      | 214"                     |
| NASX2575TR | TANDEM | 240"                      | 238"                     |
| NASX2775TR | SPREAD | 264"                      | 262"                     |
| NASX2975TR | AXLE   | 288"                      | 286"                     |
| NASX3075TR | TRIPLE | 300"                      | 298"                     |
| NASX3275TR |        | 324"                      | 322"                     |
| NASX3475TR | AXLE   | 348"                      | 346"                     |