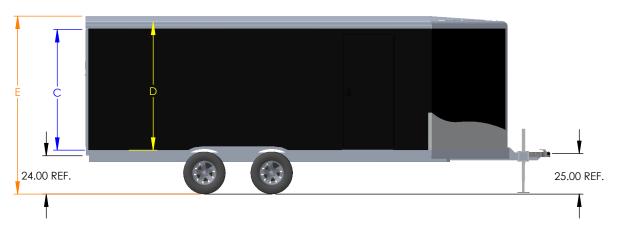

NEOTRAILERS DRAWN BY DATE 1/11/2023 TYLER A BOURASSA

TITLE:

TRAILER DIMENSIONS

| NDO             | Rear Door Hgt | Front Door | Front Door | Int Hgt @ Center | Overall Hgt |
|-----------------|---------------|------------|------------|------------------|-------------|
| NDO             | (C)           | Hgt        | Width      | (D)              | (E)         |
| STD Height      | 73.25"        | 70"        | 58"        | 80.25"           | 110.50"     |
| 6" Plus Height  | 79.25"        | 76"        | 58"        | 86.25"           | 116.50"     |
| 12" Plus Height | 85.25"        | 82"        | 58"        | 92.25"           | 122.50"     |

| TRAILER MODEL: | NDO            |
|----------------|----------------|
| TITLE:         |                |
| TRAIL          | LER DIMENSIONS |