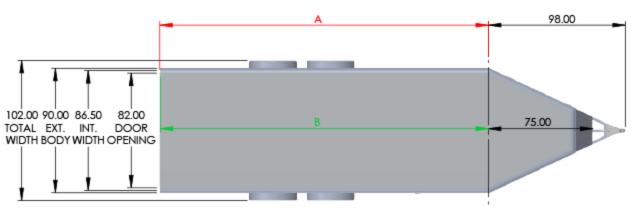

| E: |                    |  |
|----|--------------------|--|
|    | TRAILER DIMENSIONS |  |

2016 NAMR 7 WIDE

TYLER A BOURASSA 8/15/2019 DO NOT SCALE DRAWING

102.00 90.00 86.50 82.00

TOTAL EXT. INT. DOOR WIDTH BODY WIDTH OPENING