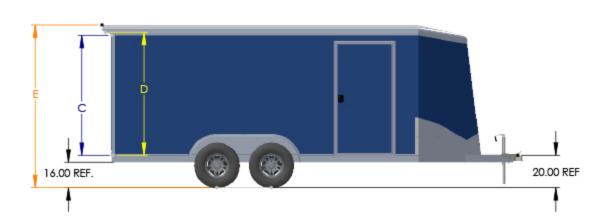

| 5 WIDE ROUND TOP | Rear Door Hgt<br>(C) | Int Hgt @ Center<br>(D) | Overall Hgt<br>(E) |
|------------------|----------------------|-------------------------|--------------------|
| STD Height       | 53.25"               | 58.00"                  | 77.25"             |
| 6" Plus Height   | 59.25"               | 64.00"                  | 83.25"             |
| 12" Plus Height  | 65.25"               | 70.00"                  | 89.25"             |