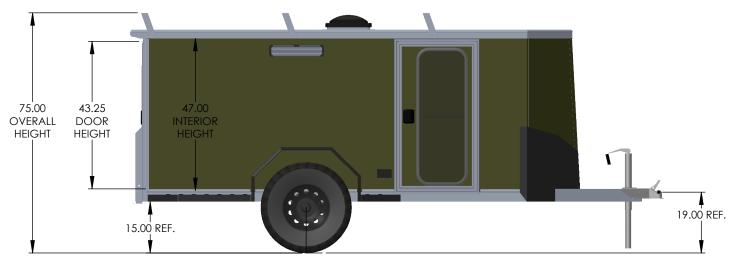

| AILER MODEL: | 2016 NAMR 5 WIDE |
|--------------|------------------|
|              |                  |

TRAILER DIMENSIONS

|               | 2:1:2     |                      |
|---------------|-----------|----------------------|
| ER A BOURASSA | 8/15/2019 | DO NOT SCALE DRAWING |