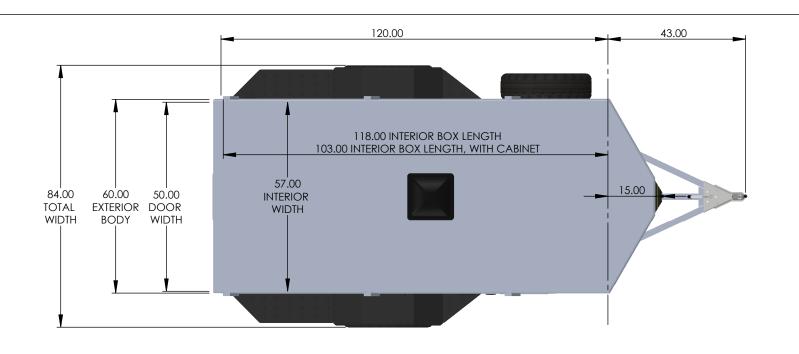

| AILER MODEL: | 2016 NAMR 5 WIDE |
|--------------|------------------|
|              |                  |

TRAILER DIMENSIONS

|               | 2:1:2     |                      |
|---------------|-----------|----------------------|
| ER A BOURASSA | 8/15/2019 | DO NOT SCALE DRAWING |