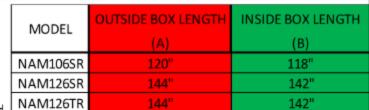

| MODEL    | OUTSIDE BOX LENGTH (A) | INSIDE BOX LENGTH (B) |
|----------|------------------------|-----------------------|
| NAV106SF | 120"                   | 118"                  |
| NAV126SF | 144"                   | 142"                  |
| NAV126TF | 144"                   | 142"                  |
| NAV146SF | 168"                   | 166"                  |
| NAV146TF | 168"                   | 166"                  |