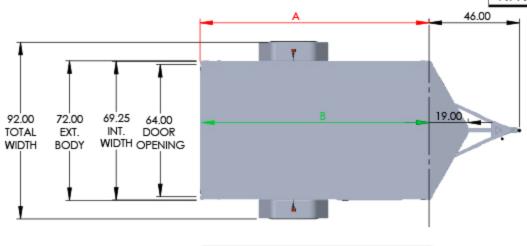

| E: |                    |  |
|----|--------------------|--|
|    | TRAILER DIMENSIONS |  |

2016 NAMR 7 WIDE

TYLER A BOURASSA 8/15/2019 DO NOT SCALE DRAWING

102.00 90.00 86.50 82.00

TOTAL EXT. INT. DOOR WIDTH BODY WIDTH OPENING