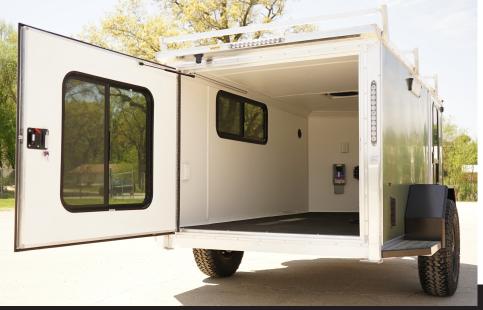

## **STANDARD FEATURES**

- ORIGINAL MICRO SPORT, RECREATION
- ALL ALUMINUM, BONDED EXTERIOR SKIN
- A-FRAME TONGUE, 2" COUPLER
- 24" ON CENTER FRAME, 3/4 PLYWOOD FLOOR
- SEAMLESS ALUMINUM ROOF, 16" OC
- 16" ON CENTER WALLS
- LED LIGHTING, 6" INTERIOR, RACE LIGHT EXTERIOR
- FLUSHLOCK SIDE DOOR, 15X42 WINDOW, SCREEN
- 15X42 UPPER WINDOW, SCREEN, ROAD SIDE
- REAR FLUSHLOCK DOOR, 30X30 WINDOW, SCREEN
- WHITE VINYL WALLS AND CEILING
- 235 75 R15 RADIALS, STEEL MOD 15", MT TIRES
- FULL SIZE SPARE, MOUNTED
- 3 LADDER RACKS(10') 4 RACKS ON THE 12'
- TINTED MANUAL ROOF VENT
- TEMPERED GLASS WINDOWS
- MOTORBASE PLUG, INTERIOR 15A RECEPT, 110V
- EXTERIOR GFI RECEPT(POWER BY MOTORBASE)

PRICE AND SPECIFICATIONS SUBJECT TO CHANGE WITHOUT

OPTIONS ADDED TO BASE UNITS DECREASE

PAYLOAD CAPACITY

NAR-3 11.10.23

| Model  | Axle          | <b>Box Length</b> | <b>Interior Height</b> | <b>Overall Height</b> | Rear Door  |
|--------|---------------|-------------------|------------------------|-----------------------|------------|
| NAR105 | 3500# Torsion | 10'               | 47"                    | 75"                   | 50"x43.25" |
| NAR125 | 3500# Torsion | 12'               | 58"                    | 86"                   | 50"x54.25" |