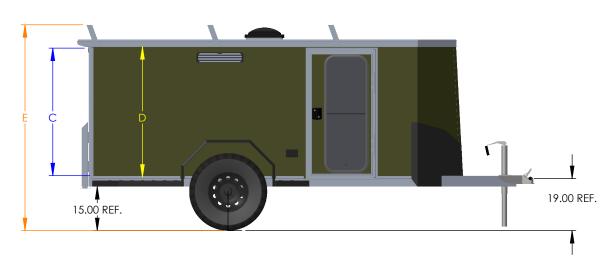

PRICE AND SPECIFICATIONS SUBJECT TO CHANGE WITHOUT

OPTIONS ADDED TO BASE UNITS DECREASE

PAYLOAD CAPACITY

NAR-3 11.10.23

| Model  | Axle          | <b>Box Length</b> | <b>Interior Height</b> | <b>Overall Height</b> | Rear Door  |
|--------|---------------|-------------------|------------------------|-----------------------|------------|
| NAR105 | 3500# Torsion | 10'               | 47"                    | 75"                   | 50"x43.25" |
| NAR125 | 3500# Torsion | 12'               | 58"                    | 86"                   | 50"x54.25" |

OPTIONS ADDED: 30A PANEL, NUDO FLOOR AND CABINET... TOYS NOT INCLUDED!

For Additional Specs & Photos, go to:

neomfg.com

e-mail: sales@neomfg.com 21900 US 12 Sturgis, MI 49091 269.503.7630

| MODEL   | OUTSIDE BOX<br>LENGTH (A) |     | REAR DOOR<br>HGT (C) | INT HGT @<br>CENTER (D) | OVERALL HGT<br>(E) |
|---------|---------------------------|-----|----------------------|-------------------------|--------------------|
| NAR105  | 120                       | 118 | 43.25                | 47                      | <b>7</b> 5         |
| NARP125 | 144                       | 142 | 54.25                | 58                      | 86                 |

| TRAILER MODEL: | NAR          |
|----------------|--------------|
| TITLE:         |              |
| TRAILE         | R DIMENSIONS |

DO NOT SCALE DRAWING