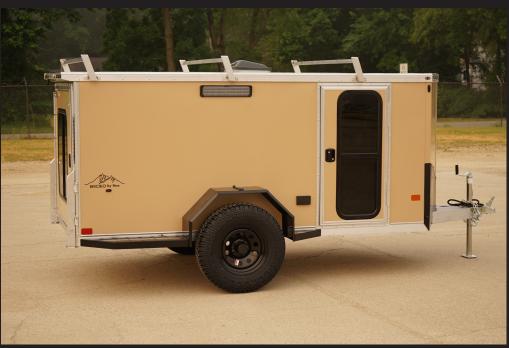

## **STANDARD FEATURES**

- ORIGINAL MICRO SPORT, RECREATION
- ALL ALUMINUM, BONDED EXTERIOR SKIN
- A-FRAME TONGUE, 2" COUPLER
- 24" ON CENTER FRAME, 3/4 PLYWOOD FLOOR
- SEAMLESS ALUMINUM ROOF, 16" OC
- 16" ON CENTER WALLS
- LED LIGHTING, 6" INTERIOR, RACE LIGHT EXTERIOR
- FLUSHLOCK SIDE DOOR, 15X42 WINDOW, SCREEN
- 15X42 UPPER WINDOW, SCREEN, ROAD SIDE
- REAR FLUSHLOCK DOOR, 30X30 WINDOW, SCREEN
- WHITE VINYL WALLS AND CEILING
- 235 75 R15 RADIALS, STEEL MOD 15", MT TIRES
- FULL SIZE SPARE, MOUNTED
- 3 LADDER RACKS(10') 4 RACKS ON THE 12'
- TINTED MANUAL ROOF VENT
- TEMPERED GLASS WINDOWS
- MOTORBASE PLUG, INTERIOR 15A RECEPT, 110V
- EXTERIOR GFI RECEPT(POWER BY MOTORBASE)

PRICE AND SPECIFICATIONS SUBJECT TO CHANGE WITHOUT

OPTIONS ADDED TO BASE UNITS DECREASE

PAYLOAD CAPACITY

NAR-3 11.10.23

| Model  | Axle          | <b>Box Length</b> | <b>Interior Height</b> | <b>Overall Height</b> | Rear Door  |
|--------|---------------|-------------------|------------------------|-----------------------|------------|
| NAR105 | 3500# Torsion | 10'               | 47"                    | 75"                   | 50"x43.25" |
| NAR125 | 3500# Torsion | 12'               | 58"                    | 86"                   | 50"x54.25" |