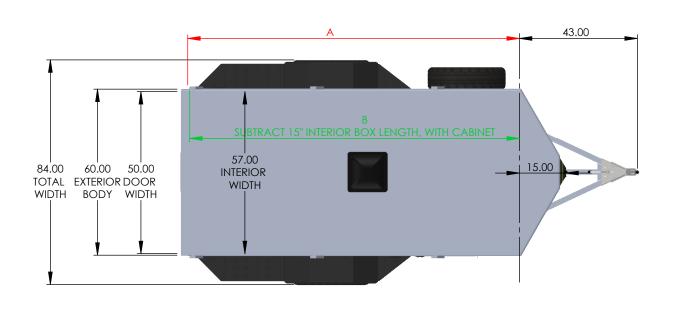

PRICE AND SPECIFICATIONS SUBJECT TO CHANGE WITHOUT

OPTIONS ADDED TO BASE UNITS DECREASE

PAYLOAD CAPACITY

NAR-3 11.10.23

| Model  | Axle          | <b>Box Length</b> | <b>Interior Height</b> | <b>Overall Height</b> | Rear Door  |
|--------|---------------|-------------------|------------------------|-----------------------|------------|
| NAR105 | 3500# Torsion | 10'               | 47"                    | 75"                   | 50"x43.25" |
| NAR125 | 3500# Torsion | 12'               | 58"                    | 86"                   | 50"x54.25" |

OPTIONS ADDED: 30A PANEL, NUDO FLOOR AND CABINET... TOYS NOT INCLUDED!

For Additional Specs & Photos, go to:

neomfg.com

e-mail: sales@neomfg.com 21900 US 12 Sturgis, MI 49091 269.503.7630

| MODEL   | OUTSIDE BOX<br>LENGTH (A) |     | REAR DOOR<br>HGT (C) | INT HGT @<br>CENTER (D) | OVERALL HGT<br>(E) |
|---------|---------------------------|-----|----------------------|-------------------------|--------------------|
| NAR105  | 120                       | 118 | 43.25                | 47                      | <b>7</b> 5         |
| NARP125 | 144                       | 142 | 54.25                | 58                      | 86                 |

| TRAILER MODEL: | NAR          |
|----------------|--------------|
| TITLE:         |              |
| TRAILE         | R DIMENSIONS |

DO NOT SCALE DRAWING